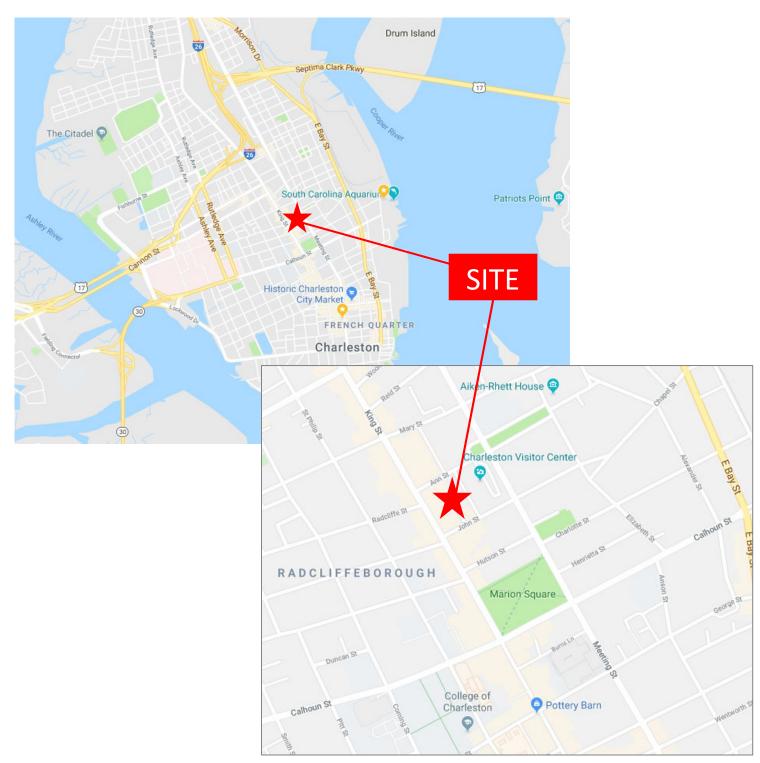

Norvell Real Estate Group, LLC

 Direct:
 843.579.0053

 Cell:
 843.991.0404

 Main:
 843.579.0055

 draytonc@norvellgroup.com

### **LOCATION**

Upper King Street, 2 blocks north of Calhoun Street.

### **PREMISES**

1,500 SF spaces, located on 3<sup>rd</sup> floor. Walk-up access.

### <u>RATE</u>

\$22.50SF, net of utilities and janitorial. Landlord pays taxes and insurance.

### **FEATURES**

Building located in Historic Downtown Charleston's most sought after commercial area.

Fully renovated office space, move-in condition.

Within easy walking distance to restaurants, shopping and banking.

Plenty of natural light with windows overlooking King Street.

Parking available in nearby garages. Premises accessible via staircase.



Contact

## 442 KING STREET



### Charleston, SC 29403



This information has been secured from sources we believe to be reliable, but we make no representations or warranties, expressed or implied, as to the accuracy of the information. References to square footage or age are approximate. Lessee must verify the information and bears all risk for any inaccuracies.

### **DRAYTON CALMES**

 Direct:
 843.579.0053

 Cell:
 843.991.0404

 Main:
 843.579.0055

 draytonc@norvellgroup.com

## 442 KING STREET



Charleston, SC 29403

### THIRD FLOOR LAYOUT



This information has been secured from sources we believe to be reliable, but we make no representations or warranties, expressed or implied, as to the accuracy of the information. References to square footage or age are approximate. Lessee must verify the information and bears all risk for any i