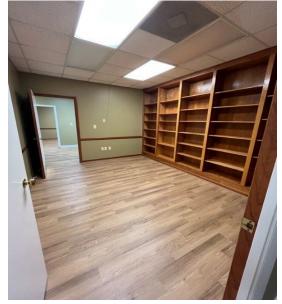

| BUILDING SPECS           |                                                                                                               |
|--------------------------|---------------------------------------------------------------------------------------------------------------|
| Charleston County TMS:   | 397-00-00-19                                                                                                  |
| Site Size:               | .99 AC                                                                                                        |
| 2022 Property Tax:       | \$7,259                                                                                                       |
| 2023 Property Insurance: | \$4,500                                                                                                       |
| Total Building Area:     | 3,750 SF<br>1,750 SF - Office<br>2,000 SF - Warehouse                                                         |
| Office Space:            | Six (6) hard wall offices, reception, conference rooms, three (3) restrooms and ample closet / storage spaces |