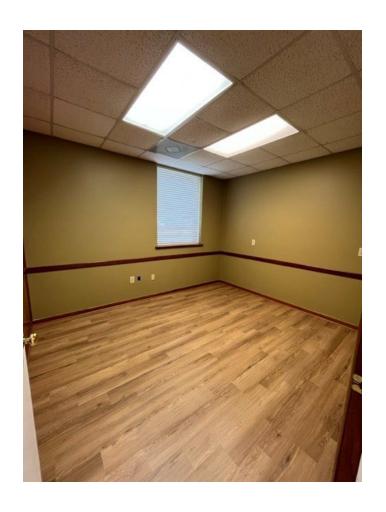

| BUILDING SPECS           |                                                                                                               |
|--------------------------|---------------------------------------------------------------------------------------------------------------|
| Charleston County TMS:   | 397-00-00-19                                                                                                  |
| Site Size:               | .99 AC                                                                                                        |
| 2022 Property Tax:       | \$7,259                                                                                                       |
| 2023 Property Insurance: | \$4,500                                                                                                       |
| Total Building Area:     | 3,750 SF<br>1,750 SF - Office<br>2,000 SF - Warehouse                                                         |
| Office Space:            | Six (6) hard wall offices, reception, conference rooms, three (3) restrooms and ample closet / storage spaces |