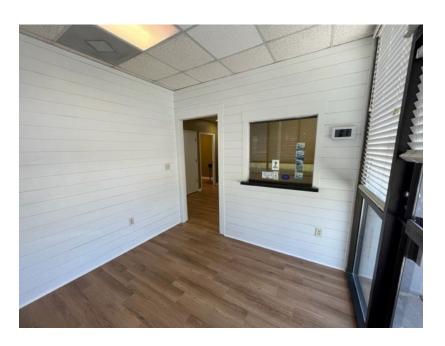

| BUILDING SPECS           |                                                                                                               |
|--------------------------|---------------------------------------------------------------------------------------------------------------|
| Charleston County TMS:   | 397-00-00-19                                                                                                  |
| Site Size:               | .99 AC                                                                                                        |
| 2022 Property Tax:       | \$7,259                                                                                                       |
| 2023 Property Insurance: | \$4,500                                                                                                       |
| Total Building Area:     | 3,750 SF<br>1,750 SF - Office<br>2,000 SF - Warehouse                                                         |
| Office Space:            | Six (6) hard wall offices, reception, conference rooms, three (3) restrooms and ample closet / storage spaces |