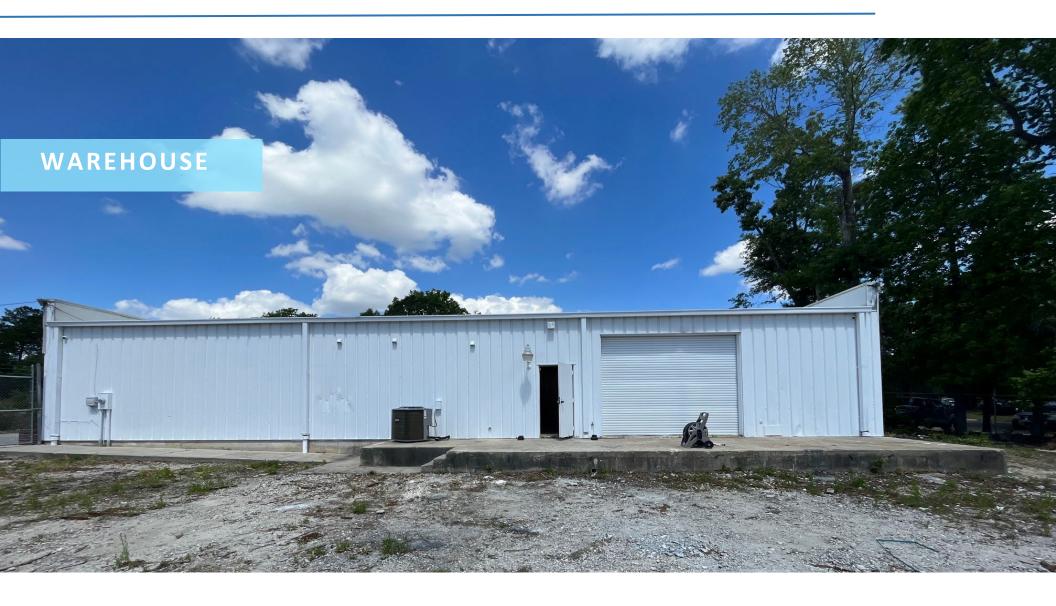

| BUILDING SPECS           |                                                                                                               |
|--------------------------|---------------------------------------------------------------------------------------------------------------|
| Charleston County TMS:   | 397-00-00-19                                                                                                  |
| Site Size:               | .99 AC                                                                                                        |
| 2022 Property Tax:       | \$7,259                                                                                                       |
| 2023 Property Insurance: | \$4,500                                                                                                       |
| Total Building Area:     | 3,750 SF<br>1,750 SF - Office<br>2,000 SF - Warehouse                                                         |
| Office Space:            | Six (6) hard wall offices, reception, conference rooms, three (3) restrooms and ample closet / storage spaces |

| Warehouse Ceiling:          | 12 ft                                                         |
|-----------------------------|---------------------------------------------------------------|
| Yard Area and Storage Shed: | Fully fenced yard area with approx. 900 SF open storage space |
| Zoning:                     | M-1, Light Industrial (City of North Charleston)              |
| Parking:                    | Ample parking                                                 |
| Property Condition:         | Good                                                          |
| Year Built:                 | 1984                                                          |