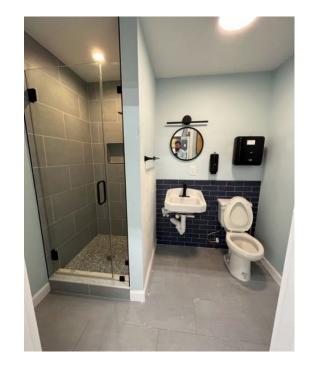

| BUILDING SPECS           |                                                                                                               |
|--------------------------|---------------------------------------------------------------------------------------------------------------|
| Charleston County TMS:   | 397-00-00-19                                                                                                  |
| Site Size:               | .99 AC                                                                                                        |
| 2022 Property Tax:       | \$7,259                                                                                                       |
| 2023 Property Insurance: | \$4,500                                                                                                       |
| Total Building Area:     | 3,750 SF<br>1,750 SF - Office<br>2,000 SF - Warehouse                                                         |
| Office Space:            | Six (6) hard wall offices, reception, conference rooms, three (3) restrooms and ample closet / storage spaces |