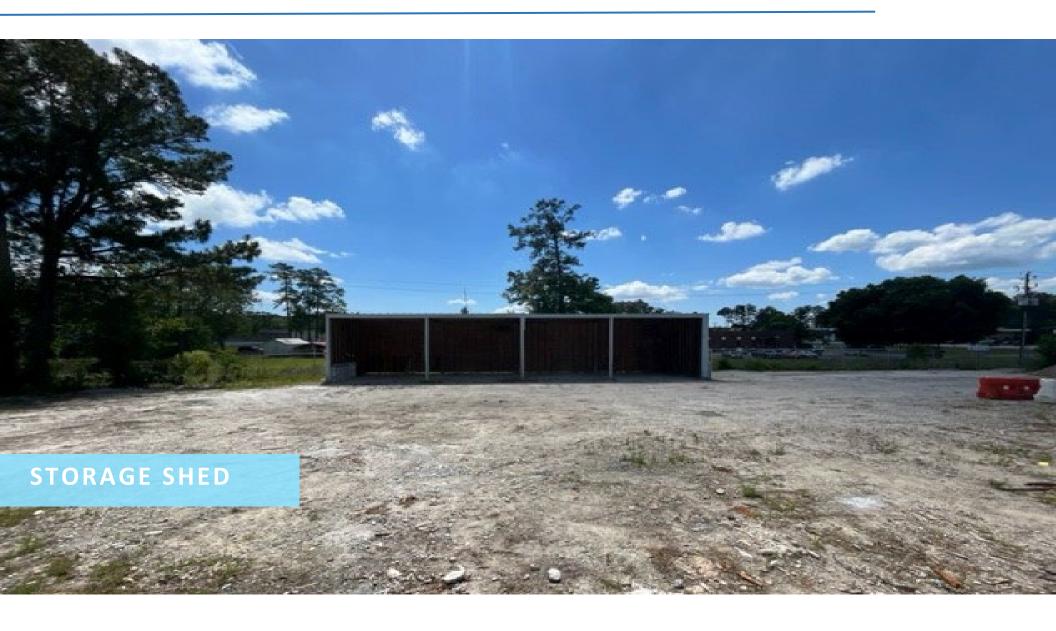

| Warehouse Ceiling:          | 12 ft                                                         |
|-----------------------------|---------------------------------------------------------------|
| Yard Area and Storage Shed: | Fully fenced yard area with approx. 900 SF open storage space |
| Zoning:                     | M-1, Light Industrial (City of North Charleston)              |
| Parking:                    | Ample parking                                                 |
| Property Condition:         | Good                                                          |
| Year Built:                 | 1984                                                          |