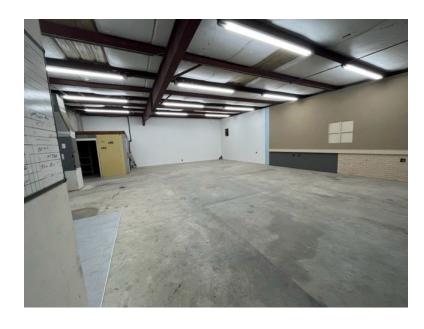

| BUILDING SPECS           |                                                                                                               |
|--------------------------|---------------------------------------------------------------------------------------------------------------|
| Charleston County TMS:   | 397-00-00-19                                                                                                  |
| Site Size:               | .99 AC                                                                                                        |
| 2022 Property Tax:       | \$7,259                                                                                                       |
| 2023 Property Insurance: | \$4,500                                                                                                       |
| Total Building Area:     | 3,750 SF<br>1,750 SF - Office<br>2,000 SF - Warehouse                                                         |
| Office Space:            | Six (6) hard wall offices, reception, conference rooms, three (3) restrooms and ample closet / storage spaces |

| Warehouse Ceiling:          | 12 ft                                                         |
|-----------------------------|---------------------------------------------------------------|
| Yard Area and Storage Shed: | Fully fenced yard area with approx. 900 SF open storage space |
| Zoning:                     | M-1, Light Industrial (City of North Charleston)              |
| Parking:                    | Ample parking                                                 |
| Property Condition:         | Good                                                          |
| Year Built:                 | 1984                                                          |