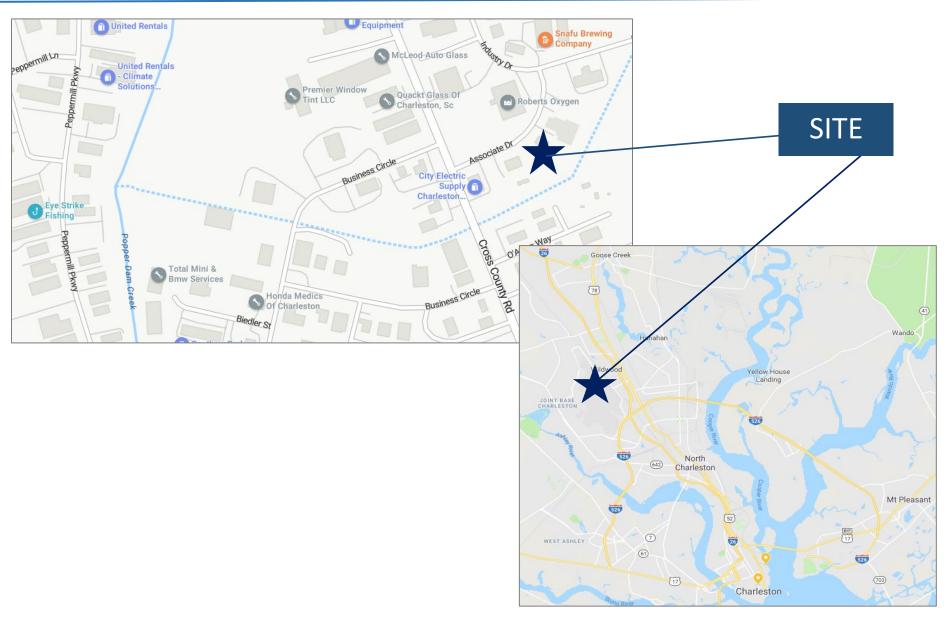

3,750 SF | OFFICE WAREHOUSE | SECURED YARD AREA AND STORAGE SHED 3285 Associate Drive, North Charleston, SC 29418

**DRAYTON CALMES** 

PRINCIPAL

D: 843.579.0053 C: 843.991.0404

draytonc@norvellgroup.com

3285 ASSOCIATE DRIVE | NORTH CHARLESTON, SC 29418