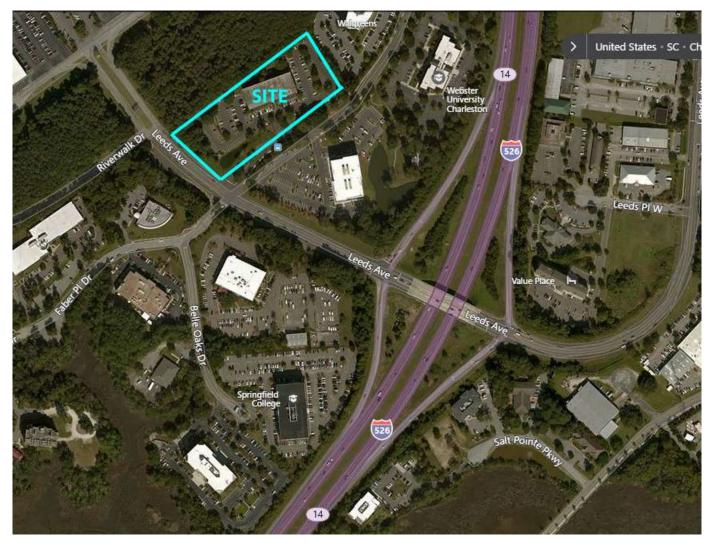

#### LOCATION

Faber Crossing is just off I-526, in close proximity to I-26 interchange. 5 minutes to Boeing campus & newly expanded Charleston International Airport, 10 minute drive to Historic Downtown Charleston and suburbs.