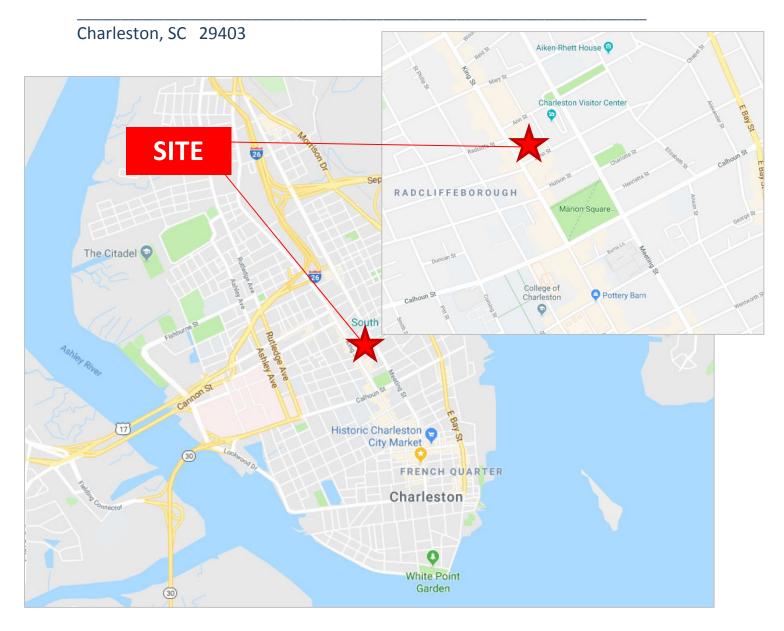

newly designated "Opportunity Zone".

See www.scopportunityzone.com for details.

This information has been secured from sources we believe to be reliable, but we make no representations or warranties, expressed or implied, as to the accuracy of the information. References to square footage or age are approximate. Lessee must verify the information and bears all risk for any inaccuracies.

#### **DRAYTON CALMES**



Charleston, SC 29403



444 King Street

This information has been secured from sources we believe to be reliable, but we make no representations or warranties, expressed or implied, as to the accuracy of the information. References to square footage or age are approximate. Lessee must verify the information and bears all risk for any inaccuracies.

#### **DRAYTON CALMES**





### <u>RATE</u>

\$55.00 SF, NNN

 $$6.00 SF \mid CAM + utilities \& janitorial$ 

### AREA

For 8 years running, Charleston has been rated the **#1 U.S. tourist destination by Conde Nast.** King Street has long been the city's shopping destination, and the Upper King District is booming with several high end new hotels and nationally acclaimed restaurants including The Ordinary, Hall's Chophouse, & The MacIntosh.

#### **DRAYTON CALMES**



Charleston, SC 29403

### **PREMISES**



This information has been secured from sources we believe to be reliable, but we make no representations or warranties, expressed or implied, as to the accuracy of the information. References to square footage or age are approximate. Lessee must verify the information and bears all risk for any inaccuracies.