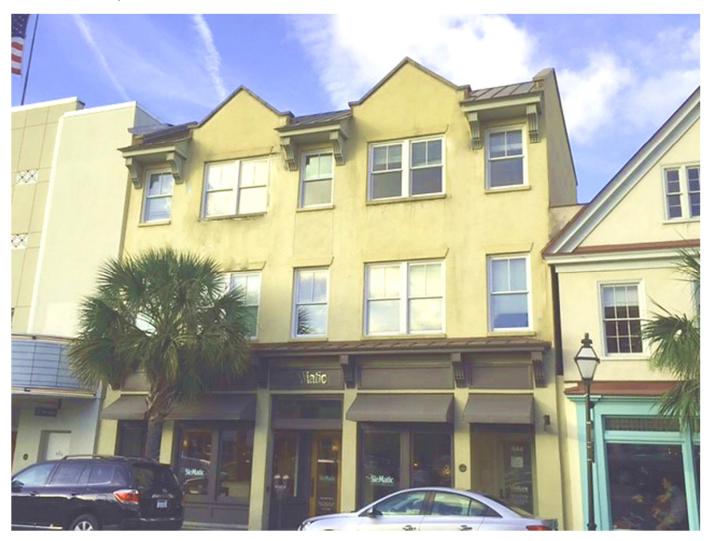

### **LOCATION**

Building located in Historic Downtown Charleston's most sought after shopping, dining, hotel and entertainment district.

The is location, previously occupied by Siematic Cabinets, is next door to the American Theatre and is considered the epicenter of the Upper King district.

### **PREMISES**

This information has been secured from sources we believe to be reliable, but we make no representations or warranties, expressed or implied, as to the accuracy of the information. References to square footage or age are approximate. Lessee must verify the information and bears all risk for any inaccuracies.