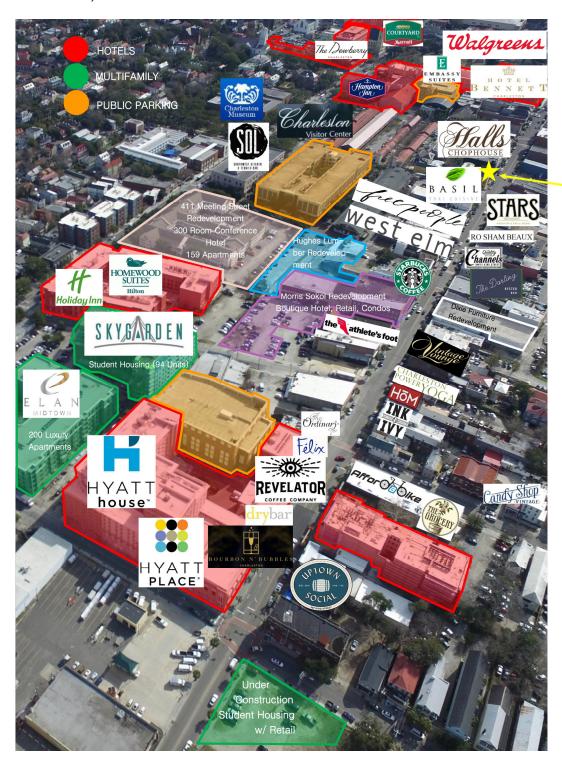

### AREA

For 8 years running, Charleston has been rated the **#1 U.S. tourist destination by Conde Nast.** King Street has long been the city's shopping destination, and the Upper King District is booming with several high end new hotels and nationally acclaimed restaurants including The Ordinary, Hall's Chophouse, & The MacIntosh.