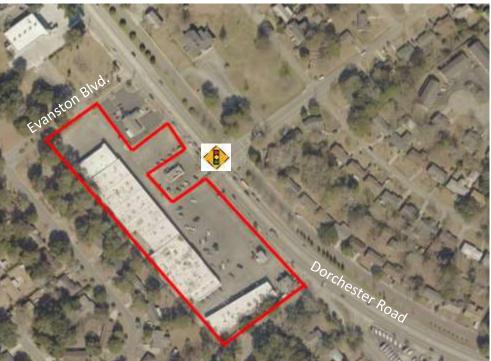

### **LOCATION**

Evanston Plaza is located at a signalized

intersection on Dorchester Road, a major North Charleston/Summerville corridor with high traffic counts of 21,600 VPD.

## **EVANSTON PLAZA**

5335 DORCHESTER ROAD, NORTH CHARLESTON SC 29418

This information has been secured from sources we believe to be reliable, but we make no representations or warranties, expressed or implied, as to the accuracy of the information. References to square footage or age are approximate. Lessee must verify the information and bears all risk for any inaccuracies.