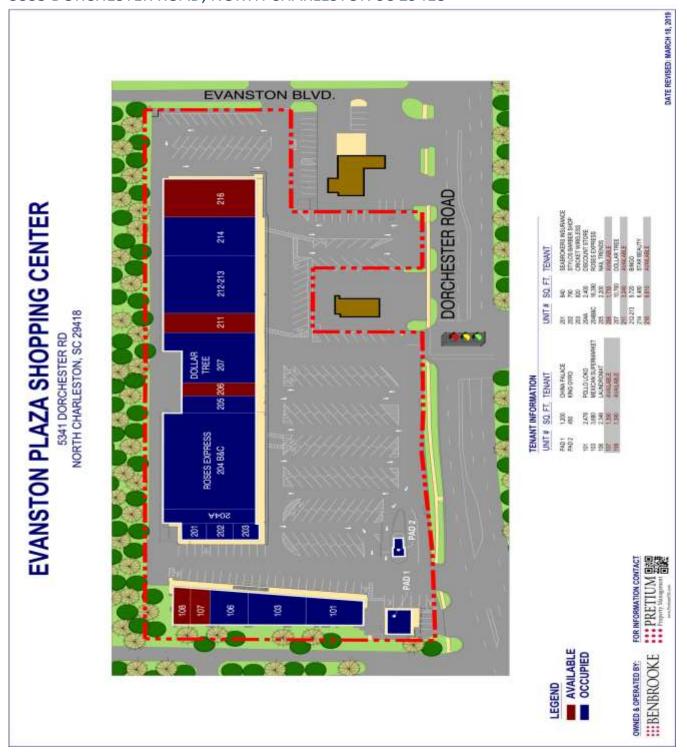

### **TENANTS**

Rose's Express, Dollar Tree, Star Beauty

## **EVANSTON PLAZA**

5335 DORCHESTER ROAD, NORTH CHARLESTON SC 29418

This information has been secured from sources we believe to be reliable, but we make no representations or warranties, expressed or implied, as to the accuracy of the information. References to square footage or age are approximate. Lessee must verify the information and bears all risk for any inaccuracies.