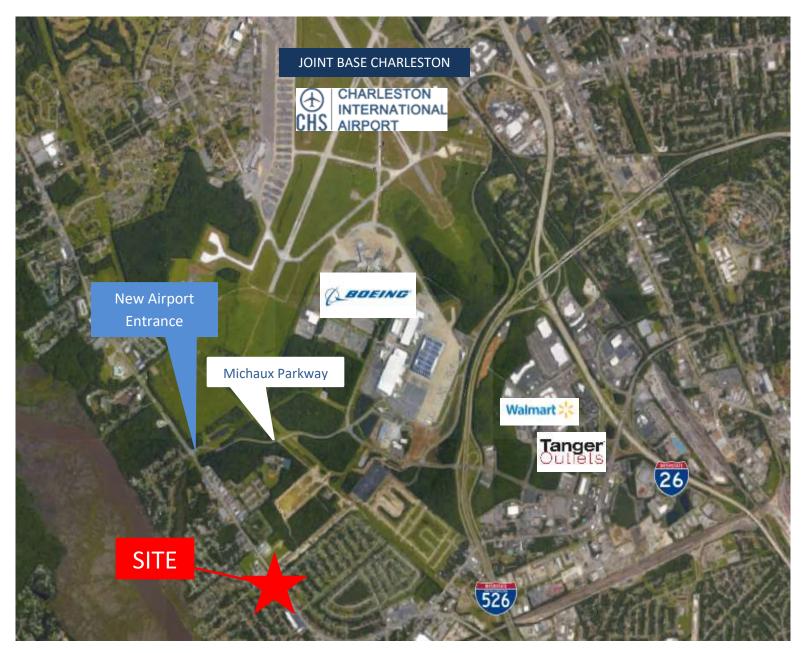

#### AREA INFORMATION

Subject property is located in a densely populated suburban Charleston area with limited supply of retail/service centers.

Dorchester Road is the main thoroughfare through SW North Charleston, and is an access road to Charleston International Airport. CHS recently completed a \$189 million makeover and is South Carolina's busiest airport, with ongoing expansion plans.

Also in in immediate vicinity is Boeing South Carolina's 730 acre Dreamliner facility, which is also undergoing an expansion, and Joint Base Charleston. JBC generates over \$2.4 billion in economic activity in the Charleston-North Charleston Summerville MSA with 20,999 jobs [2011].